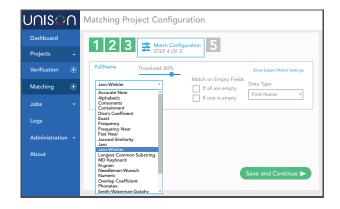

### A Match Now Made in Unison

Unison features a wizard-based matching interface, fuzzy match scoring and specialized AI that detects the most optimized approach for deduping needs. Dedupe several files at once from varying sources plus easily review and tweak results right inside the platform.