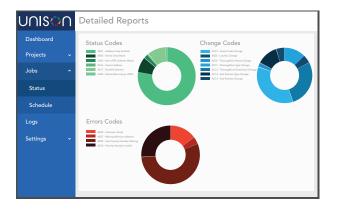

## **Built-in Visual Reporting & Audit Trails**

With detailed color-coded visual analytics reports, Unison provides a high-level overview of how data was cleaned and improved for stewards and stakeholders alike with detailed logging and audit trails right in a single, easy-to-use platform.