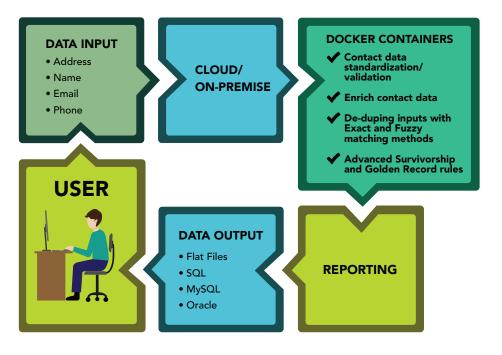

## Fast, Secure Customer Data Validation Platform for On-Prem Governance

Most data stewards aren't programmers – yet they're tasked with governing company contacts accurately. Enter Unison by Melissa. Unison is a unique, browser-based data validation platform that offers Melissa's full data quality suite. It couples advanced architecture with intuitive design so the power of data quality becomes accessible to even non-programmers.

## Protect Sensitive Personal Data like Financial or Medical Records

Unison handles everything on premise, so your organization can control access to sensitive data. Data stewards and business users alike can run data quality regimens through secure local browser intranet access.

## Process Large Datasets in Record Time – 50 Million Records per Hour

Distributed computing accommodates large sets of millions of records and scales to move accurate data through enterprise pipelines at light-speed, regardless of system or format. Docker's back-end containerization and swarm technology offers blazing speed with seamless updates – the same technology trusted by behemoths like ADP<sup>®</sup>, Visa and PayPal<sup>®</sup>.

## **Compatible with Popular Data Platforms**

Unison supports Oracle, SQL Server, MySQL and a variety of delimited flat files.